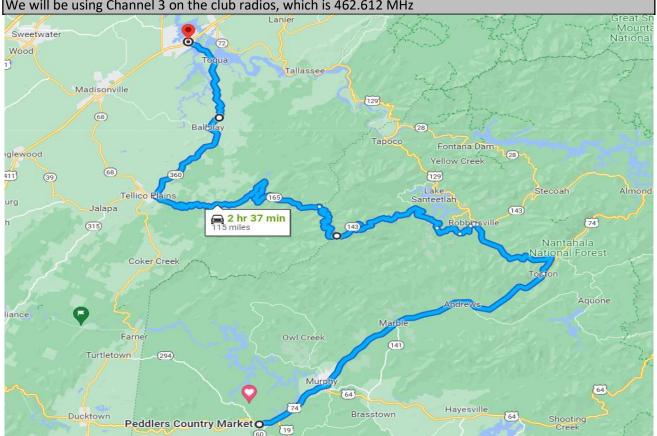

| LEG TWO - Peddlers Country Market, Murphy NC to Hardee's Vonore               |  |
|-------------------------------------------------------------------------------|--|
| Instruction/Point of Interest (POI)                                           |  |
| From Peddlers: Turn RIGHT/east onto US-64 E/US-74 E                           |  |
| ZERO YOUR ODOMETER HERE                                                       |  |
| Turn LEFT onto US 129 towards Robbinsville                                    |  |
| At STOP LIGHT, turn LEFT onto East Main Street                                |  |
| At STOP sign, turn LEFT onto South Main Street                                |  |
| Bear RIGHT onto Junaluska Road                                                |  |
| At STOP sign turn LEFT onto Snowbird Rd/County 1127                           |  |
| Stay to the LEFT to enter Cherohala Skyway                                    |  |
| PIT STOP: Stratton Ridge Picnic Area, Pit toilets (about 1.5 hours into trip) |  |
| Turn RIGHT onto TN 360 at Tellico Plains                                      |  |
| Turn RIGHT to stay on TN 360                                                  |  |
| At STOP sign, turn LEFT to remain on TN-360 N                                 |  |
| HARDEES will be on the left: END OF DRIVE                                     |  |
|                                                                               |  |
| SO ENDS LEG TWO - Driving Tour is complete.                                   |  |
|                                                                               |  |