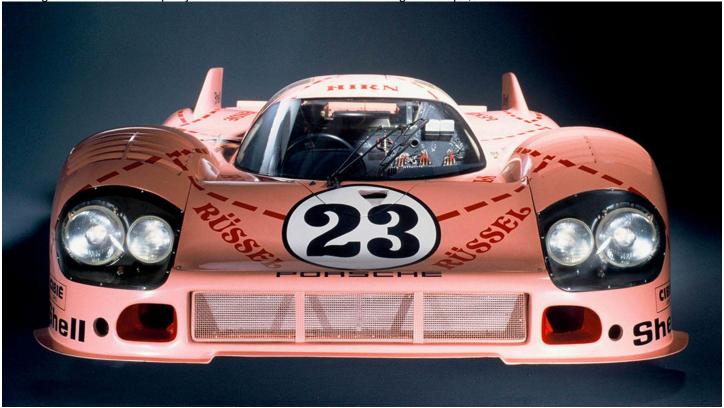

#### **PARTING SHOT – The Pink Pig**

It's pink, has a tail and a snout: The 917/20 coupé does not get its nickname for nothing. The Porsche 917/20 takes a special place among the various 917 versions. It remains a unique one-off. Porsche engineers together with the French company SERA undertook the attempt to combine the advantages of the short and long tail 917. Its body was extremely wide and it had extremely rounded wheel cut-outs. As the track width remained unchanged, the wheels were hidden deeply in the wheel housings. The nose was equally low and flat like that of the new long-tail coupé, but shorter.

But the best part was the fanciful paintwork which let the 917/20 go down in Porsche history as the "Pink Pig", "Big Berta" or even "Truffle Hunter". Porsche designer Anatole Lapine decided in favor of the pink body color and labelled each of the body parts according to the butcher-style cuts. Porsche caused a sensation at Le Mans 1971 with the Pink Pig. It was the fastest car during the pre-race qualification session, although it was totally untested. But during the main race, the 917/20 running in fifth position dropped out shortly before the end due to an accident.