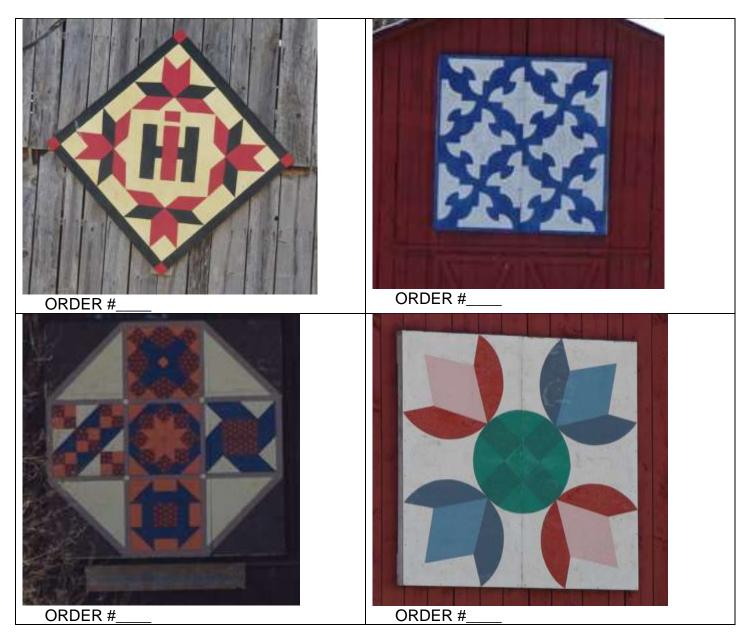

## GIMMICK RALLY - SPRING THING 2022, THE "GIMMICK": BARN QUILTS

- A Barn Quilt is flat piece of art painted in a quilt-like pattern, generally hung on a barn. .
- As you drive the route, you will see these Barn Quilts... and others not listed.
- Your mission is to place these in the proper order (left to right) as seen along the route.
- In "ORDER # " write the position in sequence as you see each Barn Quilt. •
- SCORING: Maximum score on this part of the Gimmick Rally is 10 points for all 10 guilts in sequence. Partial Sequences will be scored. For example, if you get five in proper order, you will score five points, etc.
- Keep your eyes peeled: all are readily visible from the road. Some are on barns, some not. ٠
- After completing the rally route, return this and the completed trivia sheet and the route • description to Matt Fischer at registration by 5PM.