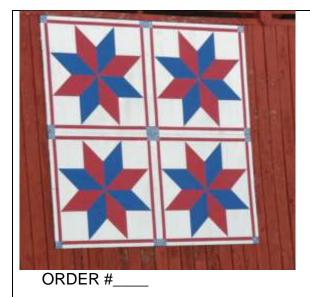

## GIMMICK RALLY - SPRING THING 2022, THE "GIMMICK": BARN QUILTS

- A Barn Quilt is flat piece of art painted in a quilt-like pattern, generally hung on a barn. .
- As you drive the route, you will see these Barn Quilts... and others not listed.
- Your mission is to place these in the proper order (left to right) as seen along the route.
- In "ORDER # " write the position in sequence as you see each Barn Quilt. •
- SCORING: Maximum score on this part of the Gimmick Rally is 10 points for all 10 guilts in sequence. Partial Sequences will be scored. For example, if you get five in proper order, you will score five points, etc.
- Keep your eyes peeled: all are readily visible from the road. Some are on barns, some not. ٠
- After completing the rally route, return this and the completed trivia sheet and the route • description to Matt Fischer at registration by 5PM.