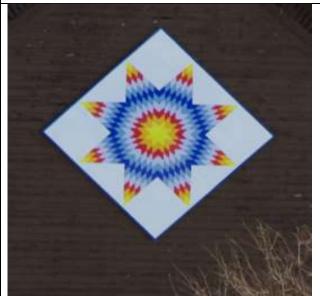

## GIMMICK RALLY - SPRING THING 2022, THE "GIMMICK": BARN QUILTS

- A Barn Quilt is flat piece of art painted in a quilt-like pattern, generally hung on a barn. .
- As you drive the route, you will see these Barn Quilts... and others not listed.
- Your mission is to place these in the proper order (left to right) as seen along the route.
- In "ORDER # " write the position in sequence as you see each Barn Quilt. •
- SCORING: Maximum score on this part of the Gimmick Rally is 10 points for all 10 guilts in sequence. Partial Sequences will be scored. For example, if you get five in proper order, you will score five points, etc.
- Keep your eyes peeled: all are readily visible from the road. Some are on barns, some not. ٠
- After completing the rally route, return this and the completed trivia sheet and the route • description to Matt Fischer at registration by 5PM.