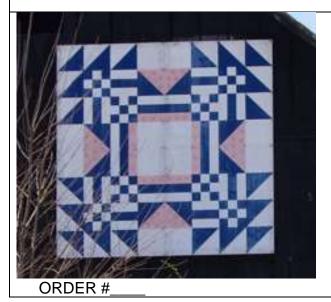

## GIMMICK RALLY - SPRING THING 2022, THE "GIMMICK": BARN QUILTS

- A Barn Quilt is flat piece of art painted in a quilt-like pattern, generally hung on a barn. .
- As you drive the route, you will see these Barn Quilts... and others not listed.
- Your mission is to place these in the proper order (left to right) as seen along the route.
- In "ORDER # " write the position in sequence as you see each Barn Quilt. •
- SCORING: Maximum score on this part of the Gimmick Rally is 10 points for all 10 guilts in sequence. Partial Sequences will be scored. For example, if you get five in proper order, you will score five points, etc.
- Keep your eyes peeled: all are readily visible from the road. Some are on barns, some not. ٠
- After completing the rally route, return this and the completed trivia sheet and the route • description to Matt Fischer at registration by 5PM.