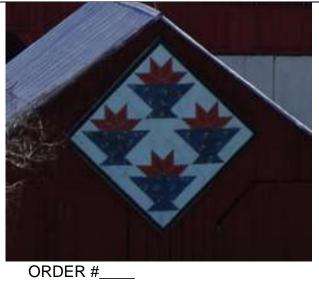

## GIMMICK RALLY - SPRING THING 2022, THE "GIMMICK": BARN QUILTS

- A Barn Quilt is flat piece of art painted in a quilt-like pattern, generally hung on a barn. .
- As you drive the route, you will see these Barn Quilts... and others not listed.
- Your mission is to place these in the proper order (left to right) as seen along the route.
- In "ORDER # " write the position in sequence as you see each Barn Quilt. •
- SCORING: Maximum score on this part of the Gimmick Rally is 10 points for all 10 guilts in sequence. Partial Sequences will be scored. For example, if you get five in proper order, you will score five points, etc.
- Keep your eyes peeled: all are readily visible from the road. Some are on barns, some not. ٠
- After completing the rally route, return this and the completed trivia sheet and the route • description to Matt Fischer at registration by 5PM.

CAR No. \_\_\_\_\_

DRIVER NAVIGATOR

ORDER #\_

ORDER #

ORDER #