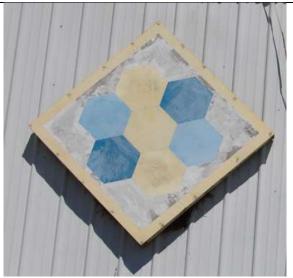

## GIMMICK RALLY - SPRING THING 2022, THE "GIMMICK": BARN QUILTS

- A Barn Quilt is flat piece of art painted in a quilt-like pattern, generally hung on a barn. .
- As you drive the route, you will see these Barn Quilts... and others not listed.
- Your mission is to place these in the proper order (left to right) as seen along the route.
- In "ORDER # " write the position in sequence as you see each Barn Quilt. •
- SCORING: Maximum score on this part of the Gimmick Rally is 10 points for all 10 guilts in sequence. Partial Sequences will be scored. For example, if you get five in proper order, you will score five points, etc.
- Keep your eyes peeled: all are readily visible from the road. Some are on barns, some not. ٠
- After completing the rally route, return this and the completed trivia sheet and the route • description to Matt Fischer at registration by 5PM.

CAR No. \_\_\_\_\_

DRIVER NAVIGATOR

ORDER #\_

ORDER #

ORDER #