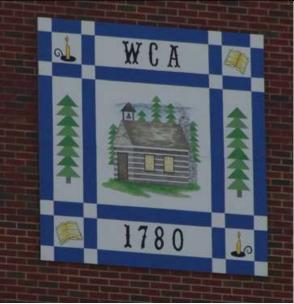

## GIMMICK RALLY - SPRING THING 2022, THE "GIMMICK": BARN QUILTS

- A Barn Quilt is flat piece of art painted in a quilt-like pattern, generally hung on a barn. .
- As you drive the route, you will see these Barn Quilts... and others not listed.
- Your mission is to place these in the proper order (left to right) as seen along the route.
- In "ORDER # " write the position in sequence as you see each Barn Quilt. •
- SCORING: Maximum score on this part of the Gimmick Rally is 10 points for all 10 guilts in sequence. Partial Sequences will be scored. For example, if you get five in proper order, you will score five points, etc.
- Keep your eyes peeled: all are readily visible from the road. Some are on barns, some not. ٠
- After completing the rally route, return this and the completed trivia sheet and the route • description to Matt Fischer at registration by 5PM.

CAR No. \_\_\_\_\_

DRIVER NAVIGATOR

ORDER #\_

ORDER #

ORDER #