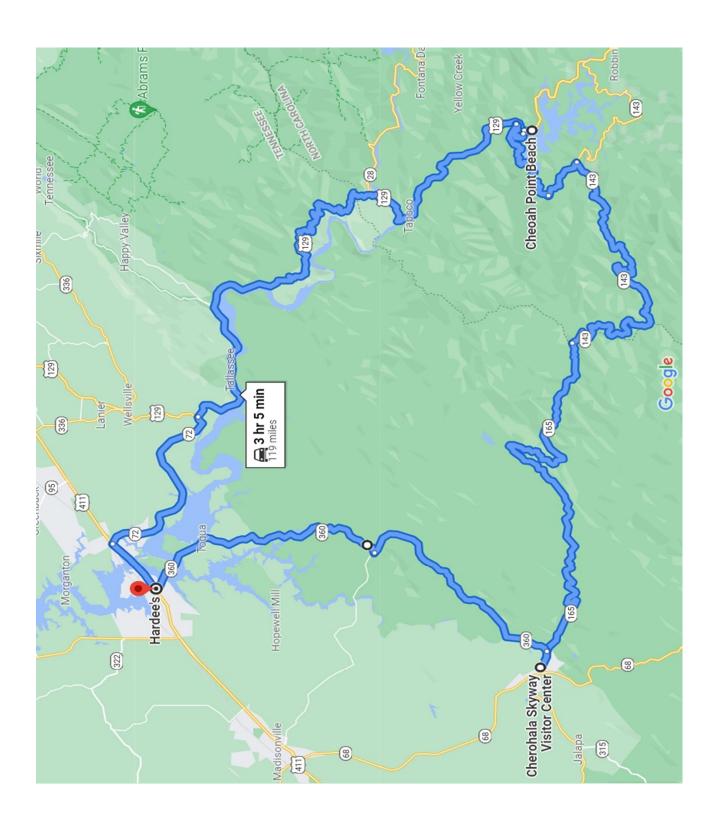

| LEG ONE - Hardee's Vonore to Cheoah Point Beach via Tail of the Dragon |                                                                                         |
|------------------------------------------------------------------------|-----------------------------------------------------------------------------------------|
| Mileage                                                                | Instruction/Point of Interest (POI)                                                     |
| _                                                                      | Turn RIGHT/east on US-411 N                                                             |
| 0                                                                      | ZERO YOUR ODOMETER HERE                                                                 |
| 2.6                                                                    | Turn RIGHT TN 72 E                                                                      |
| 11.6                                                                   | At STOP sign, turn RIGHT onto US-129 S                                                  |
| (18.8)                                                                 | POI: Foothills Parkway is on the left, Another run for another day!                     |
| (24.4)                                                                 | POI: Scenic Overlook, check it out someday, watch for pedestrians                       |
| (33.0)                                                                 | POI: NC/TN Border, highest elevation on The Dragon, Deals Gap, 1,962ft                  |
| (33.5)                                                                 | POI: Deals Gap Motorcycle Resort                                                        |
| 33.5                                                                   | Bear RIGHT to stay on US 129 S                                                          |
| (36.2)                                                                 | POI: Tapoco Lodge Resort, Good eats!                                                    |
| 44.5                                                                   | Turn RIGHT onto Thunderbird Mountain Road                                               |
| 44.7                                                                   | Turn LEFT to stay on Thunderbird Mountain Road                                          |
|                                                                        | Turn RIGHT into Cheoah Point Beach Picnic Area                                          |
| 45.2                                                                   | This is the SECOND RIGHT, do not take Marina road, the first right                      |
|                                                                        | SO ENDS LEG ONE. Sit, enjoy the view, eat your Pic-a-nic Lunch.                         |
|                                                                        | This is a Day Use Fee area, so please pay your \$5 to the USFS Pay Totem                |
| LEG T\                                                                 | WO - Cheoah Point Beach to Hardee's Vonore via Cherohala Skyway                         |
| Mileage                                                                | Instruction/Point of Interest (POI)                                                     |
| 0                                                                      | Exiting Cheoah Point, turn LEFT onto Thunderbird Mountain Road  ZERO YOUR ODOMETER HERE |
| 0.5                                                                    | At STOP sign, turn LEFT onto Santeelah Dam Road                                         |
| 1.9                                                                    | At STOP sign, turn LEFT onto Joyce Kilmer Road                                          |
| 7.2                                                                    | At STOP sign, turn LEFT onto Santeelah Road                                             |
| (7.2)                                                                  | POI: To right is "Chasing the Dragon Hillclimb" to Marble Spings Overlook               |
| (7.2)                                                                  | POI: Straight ahead is Joyce Kilmer Forest, one last stand of virgin trees in GSNP      |
| 9.5                                                                    | Turn RIGHT onto the Cherohala Skyway                                                    |
| 50.7                                                                   | Turn RIGHT into Cherhola Skyway Visitor Center (Pit Stop)                               |
| 50.8                                                                   | Turn LEFT out of Cherhola Skyway Visitor Center back onto the Skyway                    |
| 51.6                                                                   | Turn LEFT onto TN-360 N                                                                 |
| 61.9                                                                   | Turn RIGHT to remain on TN-360 N                                                        |
| 66.5                                                                   | At STOP sign, turn LEFT to remain on TN-360 N                                           |
| 73.7                                                                   | Turn LEFT into Hardee's parking lot                                                     |
|                                                                        | SO ENDS LEG TWO - Driving Tour is complete.                                             |
| We will be usir                                                        | ng Channel 3 on the club radios, which is 462.612 MHz                                   |