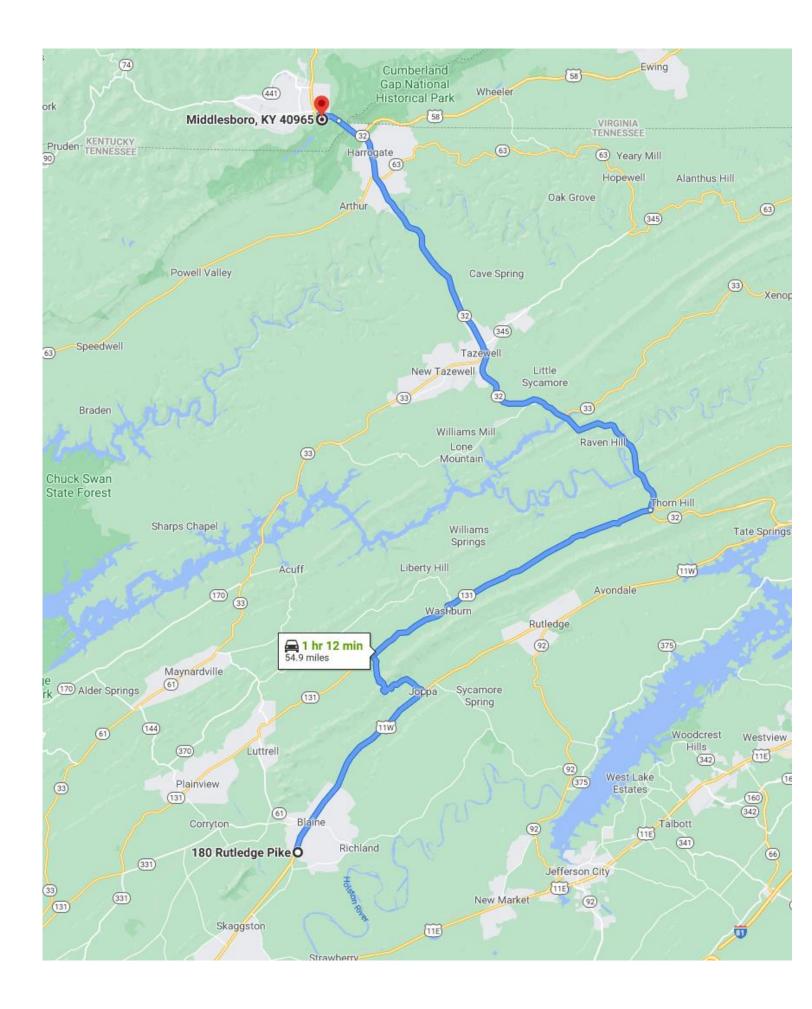

# Food City, US-11W/Rutledge Pike, Blaine, TN to Cumberland Gap National Historic Park (CGNHP)

- 0.0 Turn right (east) out of Food City onto US-11W/Rutledge Pike
- 9.3 Turn left onto Joppa Mountain Road
- 13.9 Turn right onto TN-131 N
- 18.0 Stay on TN-131 N by taking sharp left at Oak Grove Baptist Church
- 28.3 Turn left on US-25E/TN-32N/Dixie Highway
- 41.2 In Tazewell

Turn right on US-25E/TN-32N/Dixie Highway toward CGNHP

NOTE: At 47.0 total miles on US-25E/TN-32N/Dixie Highway a Flea Market causes major traffic issues, stay in LEFT LANE

Tunnel ahead under Cumberland Gap: Remember, no Class I Explosives on board!

- 54.7 Exit right to Cumberland Gap National Historical Park
- 55.0 Arrive at CGNHP Visitor's Center

Park for a restroom break, Visitor Center time/shopping

Exit CGNP Visitor's Center, turn right onto Pinnacle View Road for a twisty, 3.7 mile, 25 mph drive to Pinnacle Overlook Parking Lot; park and enjoy the view