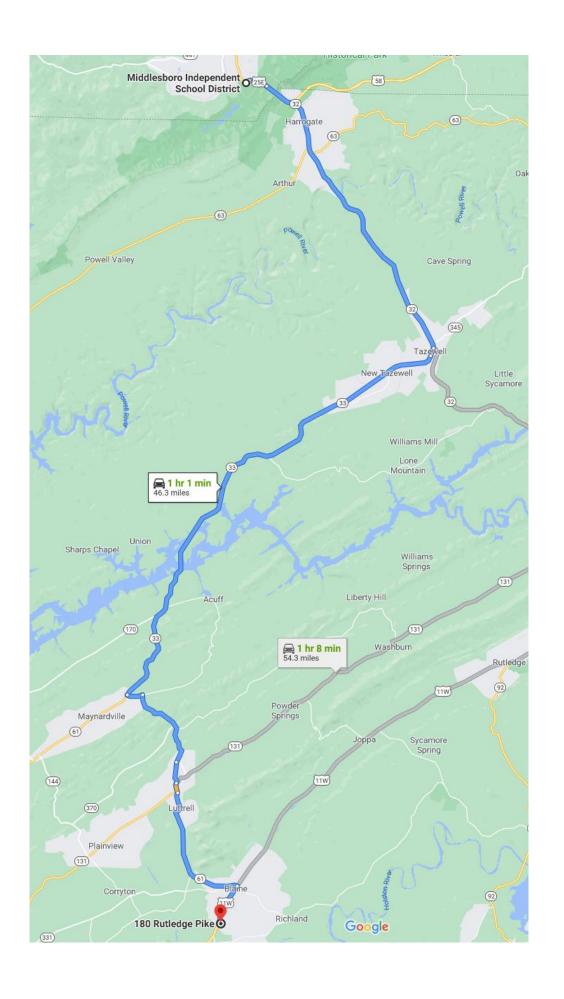

### CGNHP to Food City, US-11W/Rutledge Pike, Blaine, TN

- 0.0 At the stop sign at the end of Pinnacle View Road, turn right onto the short bit of road that leads to the US25E on ramp, turn right onto the US25E/TN-32 on ramp.
- 13.4 In Tazewell
  - Stay straight on TN-32 as becomes TN-33S.
- 34.0 Turn left onto TN-61E
- 34.5 Turn right to stay on TN-61E
- 38.2 Slight right onto S. Ridge View Road from the hairpin curve NOTE: This is a residential section with speed humps.
- 39.0 Turn right at STOP sign to continue on TN-61E TN-61E meanders a bit, just follow the signs for TN-61E
  - Turn right onto US-11W/Rutledge Pike
- 46.5 END POINT, Food City in Blaine, TN on US-11W/Rutledge Pike