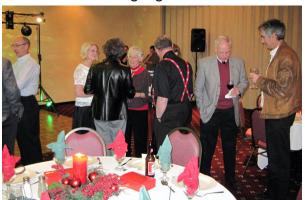

This year, our annual Christmas party was held at Jubilee Banquet Facility in North Knoxville. Their Christmas decorations were beautifully arranged and the evening started with lots of mingling between old and new friends.

A delicious dinner was served at 7:30 followed by a short program to recognize the incoming 2012 club officers. Outgoing president, Nick Imperato, received a nice Porsche jacket for his service this past year.

DJ Scott Goebel did an excellent job keeping a good mix of music going throughout the night. A few club members even took advantage of the dance floor.

"Enthusiast of the Year" honor went to Bob Hutchens.