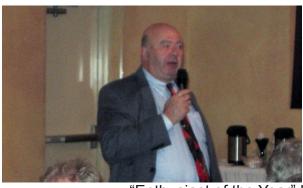

DJ Scott Goebel did an excellent job keeping a good mix of music going throughout the night. A few club members even took advantage of the dance floor.

"Enthusiast of the Year" honor went to Bob Hutchens.