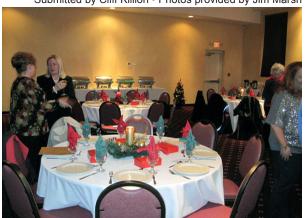

This year, our annual Christmas party was held at Jubilee Banquet Facility in North Knoxville. Their Christmas decorations were beautifully arranged and the evening started with lots of mingling between old and new friends.

A delicious dinner was served at 7:30 followed by a short program to recognize the incoming 2012 club officers. Outgoing president, Nick Imperato, received a nice Porsche jacket for his service this past year.

DJ Scott Goebel did an excellent job keeping a good mix of music going throughout the night. A few club members even took advantage of the dance floor.

"Enthusiast of the Year" honor went to Bob Hutchens.