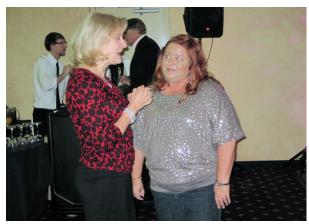

This year, our annual Christmas party was held at Jubilee Banquet Facility in North Knoxville. Their Christmas decorations were beautifully arranged and the evening started with lots of mingling between old and new friends.

A delicious dinner was served at 7:30 followed by a short program to recognize the incoming 2012 club officers. Outgoing president, Nick Imperato, received a nice Porsche jacket for his service this past year.

DJ Scott Goebel did an excellent job keeping a good mix of music going throughout the night. A few club members even took advantage of the dance floor.

"Enthusiast of the Year" honor went to Bob Hutchens.