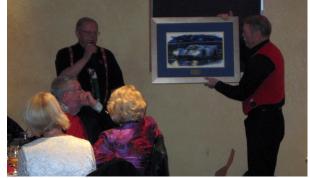

A delicious dinner was served at 7:30 followed by a short program to recognize the incoming 2012 club officers. Outgoing president, Nick Imperato, received a nice Porsche jacket for his service this past year.