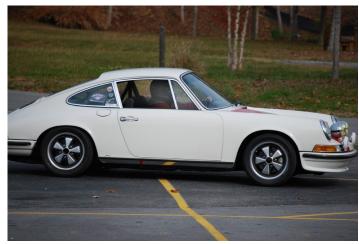

Saturday started out in the parking area next to Calhoun's On The River, at the Riverboat. Bob Hutchins working with Clyde Peery were the 'tourmeisters' for the first event of the weekend. Seventeen + cars showed, and included everything Porsche from a Speedster 'kit car', to a brand new Cayenne Turbo. The weather was perfect for those wanting to 'drop the top' on their favorite top less Porsche. I'd guess that all the convertibles had their tops down! The route took us away from downtown along the river, on country roads through Kodak, with a lunch stop in Sevierville. Once we got going again, the route took us over the Holston River, and back towards the start point. Great roads...congrats and kudos to our 'tourmeisters'.

Fall Fest Drive Out Pictures courtesy of Cliff Killion

Grassroots Motorsports offers PCA members a free trial!