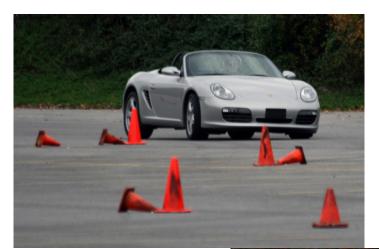

Sunday was part three...autocross. The final, Eurotech sponsored, autocross of the season was upon us. We headed to the 14 acre expanse of tarmac, which is Splash Country, USA in Pigeon Forge. By 0830, the

course was being laid out, and numerous PCA types stepped up to tweak the course layout for flow, fun, and foremost safety. By 1000, a drivers meeting was held, and at 1030+, the first car was off. Twenty-one drivers showed up for the event. All drivers had six runs at the course, with the first two not counting for time...practice runs only. With the entire drive group broken down into two run groups, one worked, and the other played. By Rick Berry's' ODO, the course was one mile long! By 230 the event was in its final stages, then came course breakdown, and trophies to the 1<sup>st</sup> place finishers in each category (using PCAs' PCR's as a guide). Everyone thoroughly enjoyed the day. No rain...good. Fair temperatures...good. The cars...great.

Fall Fest Drive Out Pictures courtesy of Cliff Killion

Grassroots Motorsports offers PCA members a free trial!