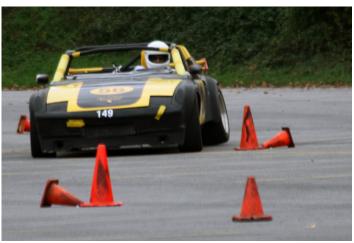

Sunday was part three...autocross. The final, Eurotech sponsored, autocross of the season was upon us. We headed to the 14 acre expanse of tarmac, which is Splash Country, USA in Pigeon Forge. By 0830, the

course was being laid out, and numerous PCA types stepped up to tweak the course layout for flow, fun, and foremost safety. By 1000, a drivers meeting was held, and at 1030+, the first car was off. Twenty-one drivers showed up for the event. All drivers had six runs at the course, with the first two not counting for time...practice runs only. With the entire drive group broken down into two run groups, one worked, and the other played. By Rick Berry's' ODO, the course was one mile long! By 230 the event was in its final stages, then came course breakdown, and trophies to the 1<sup>st</sup> place finishers in each category (using PCAs' PCR's as a guide). Everyone thoroughly enjoyed the day. No rain...good. Fair temperatures...good. The cars...great.

Autocross Results follow: See Page 3!!

Carol Rola

Tommy Wilson

Smoke Signals December 2011

#### Fall Fest Autocross Results; from Page 1

| P1        | JONATHAN COLEMAN |         |
|-----------|------------------|---------|
| P2        | CORY FARRELL     | 93.532  |
|           | VIC ROLA         | 95.220  |
| P2L       | CAROL ROLA       | 98.672  |
| Р3        | RICK BROOKS BANK | 97.309  |
| P4        | BOB BERRY        | 106.006 |
| P5        | TOMMY WILSON     | 93.666  |
|           | BOB FUTTRELL     | 104.063 |
| P6        | TERRY ASHWORTH   | 90.143  |
|           | RICK BERRY       | 90.958  |
|           | RYAN PROUT       | 92.603  |
|           | NEWSOME BAKER    | 96.879  |
|           | CHUCK PROUT      | 108.072 |
| P6L       | JANIS BERRY      | 95.836  |
| P8        | MIKE MORGAN      | 102.320 |
|           | FRANK PROUT      | 94.859  |
| <b>I2</b> | BOB SAVILLE      | 87.193  |
| I2L       | NADINE SAVILLE   | 95.980  |
| M2        | JEFF GORDON      | 86.058  |
|           | MILES SLATTERY   | 91.951  |
|           | MATT GARRETT     | 92.740  |
|           | LARRY SLATTERY   | 99.823  |
| FTD-L     | JANIS BERRY      |         |
| FTD-M     | JEFF GORDON      |         |

#### Clyde Peery

Bob Berry at Fall Fest Autocross

Porsche is introducing two new cabriolet versions of the recently unveiled seventh-generation 911 Carrera. These new models, the 911 Carrera Cabriolet and 911 Carrera S Cabriolet, will go on sale in the United States in the spring of 2012. Like the coupe, the 2012 911 Carrera cabriolet features innovative aluminum-steel construction with the addition of an all-new convertible top design, which preserves the typically sleek 911 coupe roof line. Intelligent lightweight design that includes extensive use of aluminum, magnesium and advanced high strength steel ensures lower vehicle mass and lower fuel consumption while offering improved driving dynamics and additional comfort. As with the 911 coupe models, the new Porsche open-top models are significantly lighter than their predecessors.