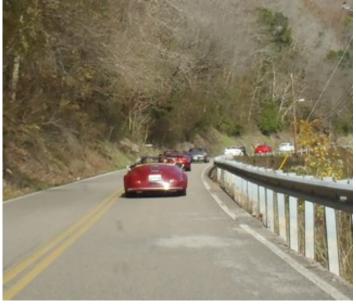

Saturday started out in the parking area next to Calhoun's On The River, at the Riverboat. Bob Hutchins working with Clyde Peery were the 'tourmeisters' for the first event of the weekend. Seventeen + cars showed, and included everything Porsche from a Speedster 'kit car', to a brand new Cayenne Turbo. The weather was perfect for those wanting to 'drop the top' on their favorite top less Porsche. I'd guess that all the convertibles had their tops down! The route took us away from downtown along the river, on country roads through Kodak, with a lunch stop in Sevierville. Once we got going again, the route took us over the Holston River, and back towards the start point. Great roads...congrats and kudos to our 'tourmeisters'.

Fall Fest Drive Out Pictures courtesy of Cliff Killion

Grassroots Motorsports offers PCA members a free trial!