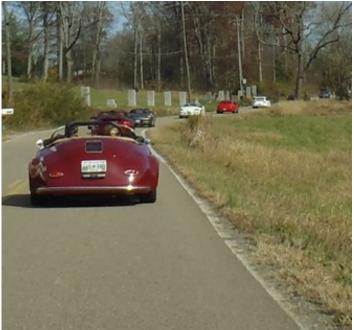

Saturday started out in the parking area next to Calhoun's On The River, at the Riverboat. Bob Hutchins working with Clyde Peery were the 'tourmeisters' for the first event of the weekend. Seventeen + cars showed, and included everything Porsche from a Speedster 'kit car', to a brand new Cayenne Turbo. The weather was perfect for those wanting to 'drop the top' on their favorite top less Porsche. I'd guess that all the convertibles had their tops down! The route took us away from downtown along the river, on country roads through Kodak, with a lunch stop in Sevierville. Once we got going again, the route took us over the Holston River, and back towards the start point. Great roads...congrats and kudos to our 'tourmeisters'.

Fall Fest Drive Out Pictures courtesy of Cliff Killion

Grassroots Motorsports offers PCA members a free trial!